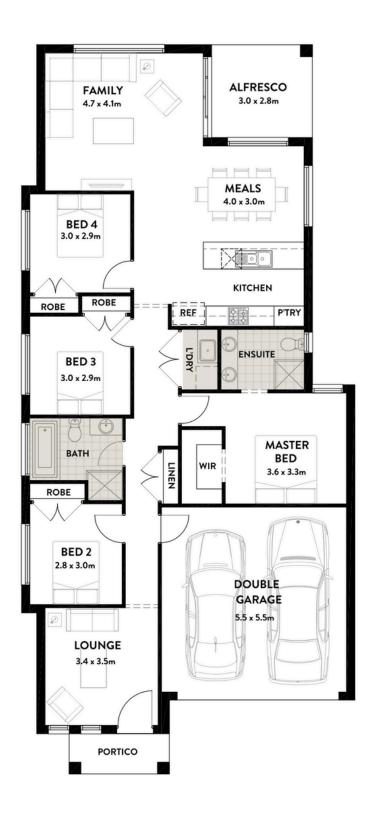

## ATLANTA

This single storey home really packs a punch with four spacious bedrooms and plenty of separation to give everyone peace and privacy.

Designed to provide space for everyone in the family to enjoy their own peace and quiet yet come together at the end of the day to dine and make memories together.

The master suite has a walk-in-robe and ensuite that will provide the perfect place to relax at the end of a busy day. The remaining bedrooms are generous while the front lounge is an excellent place to enjoy reading a book or watching some tv. The kitchen flows to the meals and family room which offers easy access to the outdoor entertaining area ideal for alfresco dining all year round.

## ATLANTA

| HOME DIMENSIONS |          |
|-----------------|----------|
| Home Width      | 9.9m     |
| Home Length     | 21.6m    |
| Living          | 139.60m2 |
| Garage          | 32.9m2   |
| Alfresco        | 8.3m2    |
| Portico         | 3.6m2    |
| TOTAL AREA      | 184.4m2  |